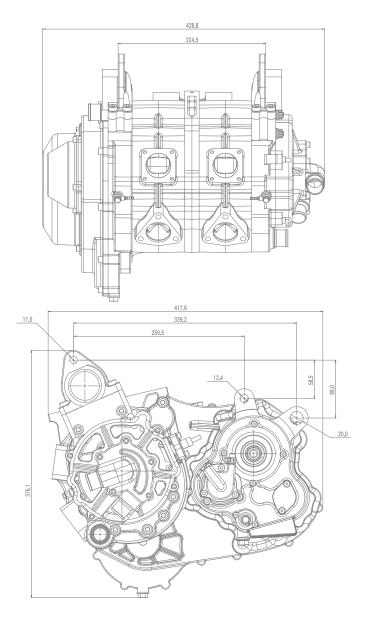

### Rotron RT-690xE Specifications

| ENGINE TYPE      | TWIN [2] ROTOR, ROTARY WANKEL      |
|------------------|------------------------------------|
| DISPLACEMENT     | 690 CC                             |
| MAX. PEAK        | 220 HP @ 10,500 RPM                |
| SYSTEM WEIGHT    | 43 KG / 94.8 LBS                   |
| DRIVE TYPE       | SPROCKET / CHAIN 520               |
| DRIVE ROTATION   | COUNTER-CLOCKWISE                  |
| FUEL SYSTEM      | FUEL INJECTION                     |
| FUEL CONSUMPTION | 0.58 LBS / per HP / per HOUR       |
| THROTTLE         | COMPUTER CONTROLLED SERVO          |
| GEARBOX          | 6-SPEED CASSETTE, BESPOKE DOG RING |
| COOLING          | LIQUID COOLING                     |