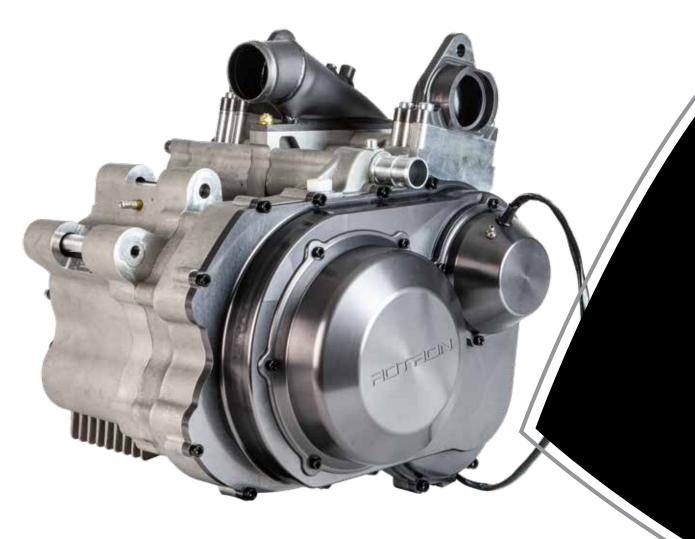

# ROTRON690xe

#### SUITABLE FOR MOTORSPORT APPLICATIONS REQUIRING 204HP (152KW)

With its heritage steeped in motorsport success, the RT690-XE powerhouse is the benchmark of rotary evolution and the result of an engineering development programme with the legendary Brian Crighton. This high-performance rotary engine offers high horsepower and generates a tremendous spread of torque with a power delivery that is responsive and progressive yet always under control.

### Rotron RT-690xE Specifications

| ENGINE TYPE      | TWIN [2] ROTOR, ROTARY WANKEL      |
|------------------|------------------------------------|
| DISPLACEMENT     | 690 CC                             |
| MAX. PEAK        | 220 HP @ 10,500 RPM                |
| SYSTEM WEIGHT    | 43 KG / 94.8 LBS                   |
| DRIVE TYPE       | SPROCKET / CHAIN 520               |
| DRIVE ROTATION   | COUNTER-CLOCKWISE                  |
| FUEL SYSTEM      | FUEL INJECTION                     |
| FUEL CONSUMPTION | 0.58 LBS / per HP / per HOUR       |
| THROTTLE         | COMPUTER CONTROLLED SERVO          |
| GEARBOX          | 6-SPEED CASSETTE, BESPOKE DOG RING |
| COOLING          | LIQUID COOLING                     |