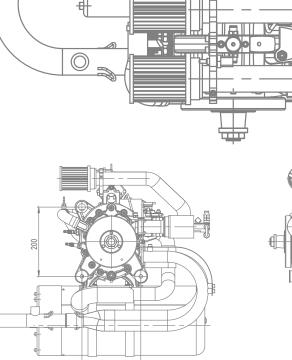

#### Rotron RT-600xE Specifications

| ENGINE TYPE      | TWIN [2] ROTOR, ROTARY WANKEL            |
|------------------|------------------------------------------|
| MAX. PEAK        | 60 HP OR 100 HP @ 7500 RPM               |
| MAX. CONTINUOUS  | 38 HP - 70 HP                            |
| ТВО              | 150 HRS - 500 HRS                        |
| SYSTEM WEIGHT    | 44.5 KG / 98.1 LBS                       |
| DRIVE TYPE       | DIRECT OR REDUCTION (2.5:1 OR 2.2:1)     |
| DRIVE ROTATION   | COUNTER-CLOCKWISE                        |
| FUEL SYSTEM      | FUEL INJECTION                           |
| FUEL CONSUMPTION | 0.56 LBS / per HP / per HOUR (at cruise) |
| COOLING          | LIQUID COOLING                           |
| STARTING DEVICE  | ELECTRIC - ONBOARD                       |
| GENERATOR        | 300W 12V+ OPTIONS 2KW OR 3KW @ 28V       |