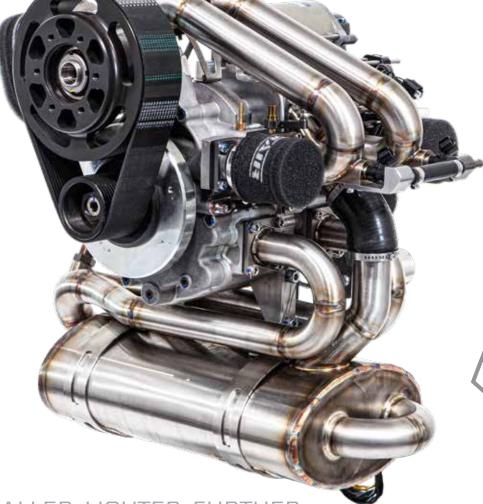

## SUITABLE FOR APPLICATIONS REQUIRING 60-100HP (45-75KW)

The Rotron RT600-XE rotary engine delivers an unparalleled power-to-weight ratio in a super compact, zero vibration power pack. This dual rotor rotary engine utilises the most advanced materials and manufacturing technology delivering industry leading performance, fuel efficient operation and reliable starting under the most extreme conditions.

- Highest power-to-weight ratio engine in its class in a fuel efficient and easy to install package.
- Super compact engine size allows greater fuel and payload flexibility for multi-mission capability.
- Minimal radial and torsional vibration and reduced component wear ensures robust long-term durability.
- True multi-fuel capability specifically designed to operate on the full range of CO2 neutral fuels.

#### Rotron RT-600xE Specifications

| ENGINE TYPE      | TWIN [2] ROTOR, ROTARY WANKEL            |
|------------------|------------------------------------------|
| MAX. PEAK        | 60 HP OR 100 HP @ 7500 RPM               |
| MAX. CONTINUOUS  | 38 HP - 70 HP                            |
| ТВО              | 150 HRS - 500 HRS                        |
| SYSTEM WEIGHT    | 44.5 KG / 98.1 LBS                       |
| DRIVE TYPE       | DIRECT OR REDUCTION (2.5:1 OR 2.2:1)     |
| DRIVE ROTATION   | COUNTER-CLOCKWISE                        |
| FUEL SYSTEM      | FUEL INJECTION                           |
| FUEL CONSUMPTION | 0.56 LBS / per HP / per HOUR (at cruise) |
| COOLING          | LIQUID COOLING                           |
| STARTING DEVICE  | ELECTRIC - ONBOARD                       |
| GENERATOR        | 300W 12V+ OPTIONS 2KW OR 3KW @ 28V       |